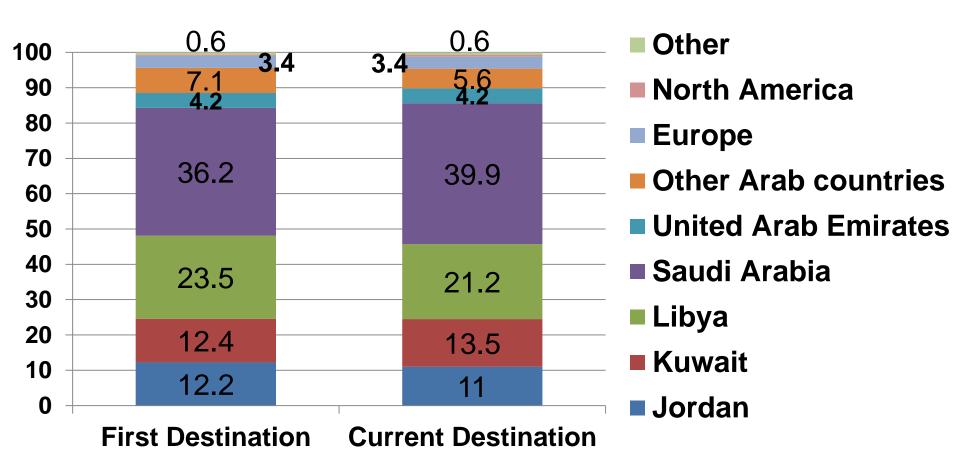

# Percent distribution of current migrants by first and current destinations, Egypt-HIMS 2013

Percent distribution of current migrants, who moved to current destination since the beginning of the year 2000, by type of admission document, Egypt-HIMS 2013