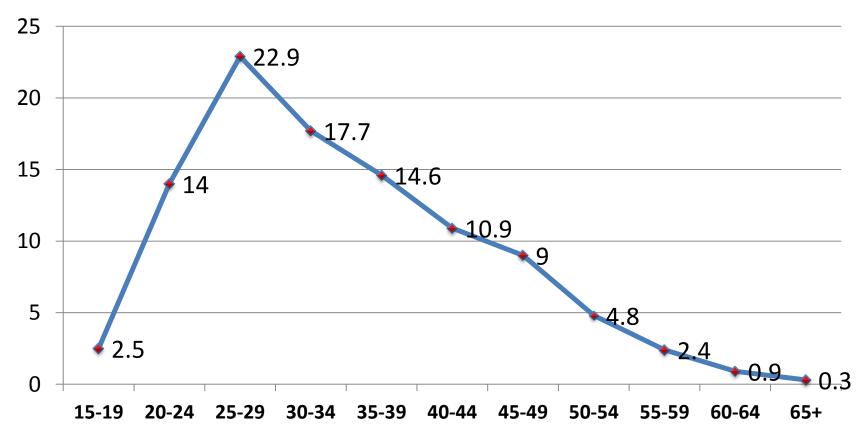

# Figure 3: Percent distribution of current migrants according to current age (15 +)