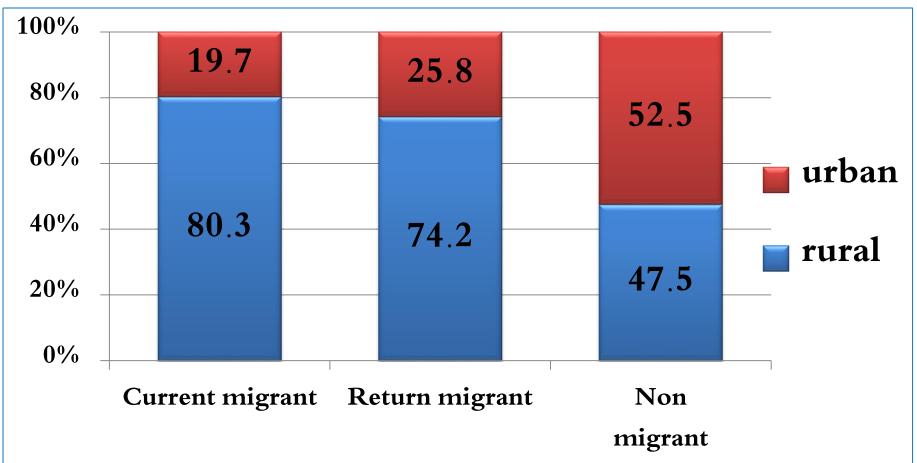

# Figure 2: Distribution of survey households by urban-rural residence and migration status