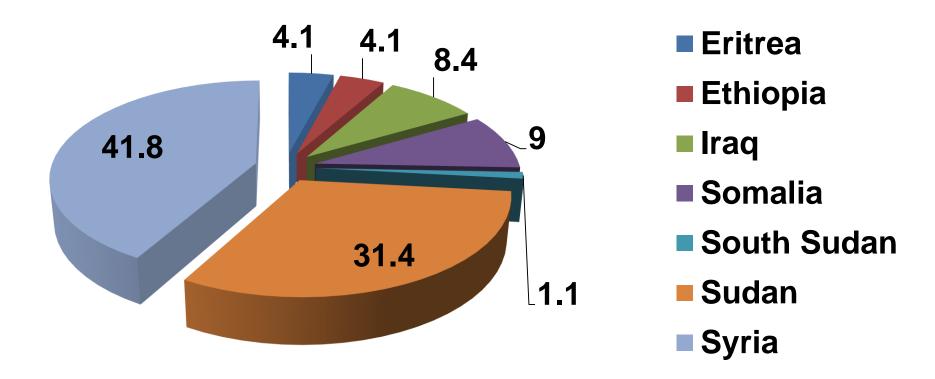

Figure 1: Distribution of population enumerated in the forced migration survey according to country of origin