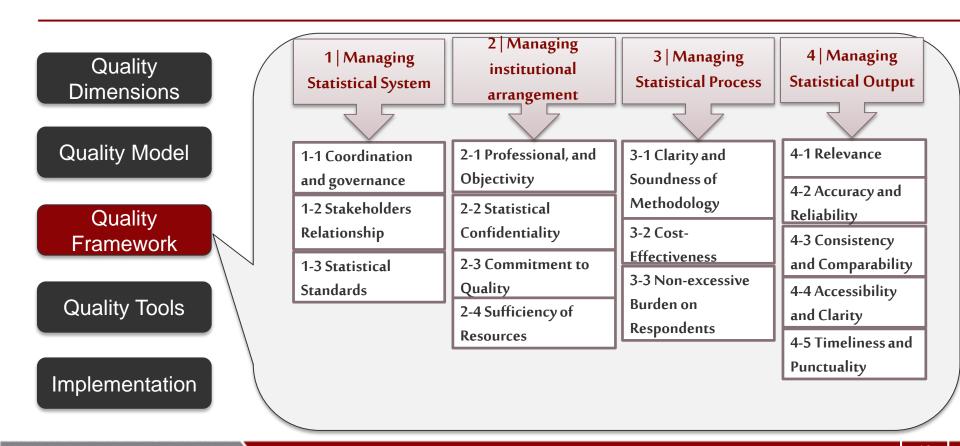

Quality Dimensions

Quality Model

Quality Framework

**Quality Tools** 

Implementation

 Generic guide for monitoring, assessing and developing the quality of official statistics in the Emirate of Abu Dhabi

 Main reference for preparing statistical quality tools and manuals to produce high quality statistics