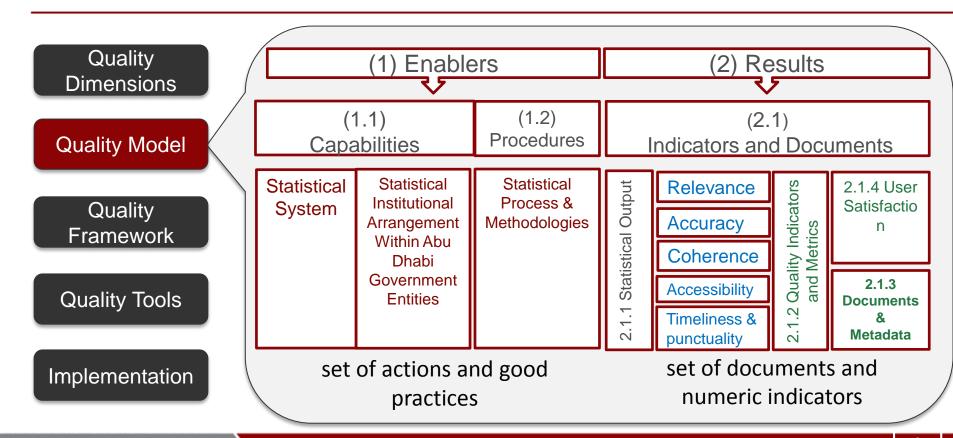

Quality Dimensions

Quality Model

Quality Framework

**Quality Tools** 

Implementation

 Generic guide for monitoring, assessing and developing the quality of official statistics in the Emirate of Abu Dhabi

 Main reference for preparing statistical quality tools and manuals to produce high quality statistics