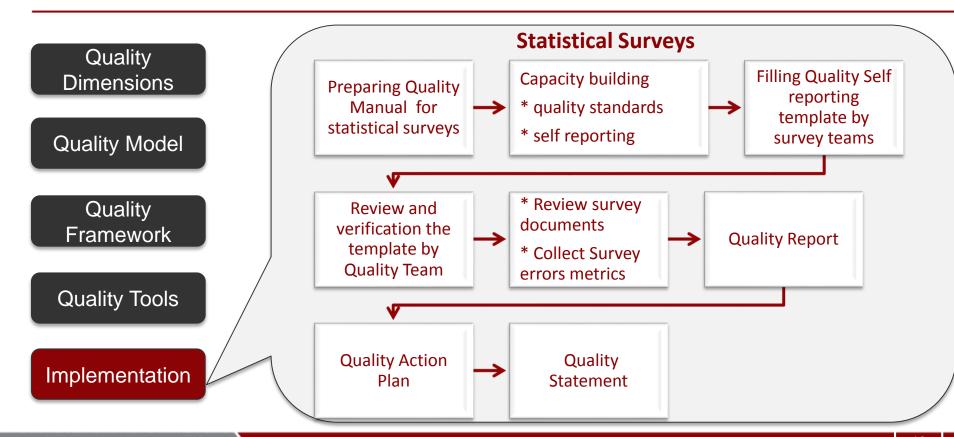

Quality Dimensions

**Quality Model** 

Quality Framework

**Quality Tools** 

Implementation

Quality Manuals

Capacity building

Assessment Templates

Quality Report

Quality Action Plan

Quality Statement

- For Surveys
- For Administrative records
- Others
- For Survey Teams
- For Abu Dhabi Government Entities (ADGEs)
- Self-reporting template for survey
- Self-assessment template for Administrative records in ADGEs
- Highlight the main quality actions were in place and the quality actions for improvement
- Plan for implementing the actions for improvement taken from the report
- Summary report for the users about the main quality standards and actions were in place