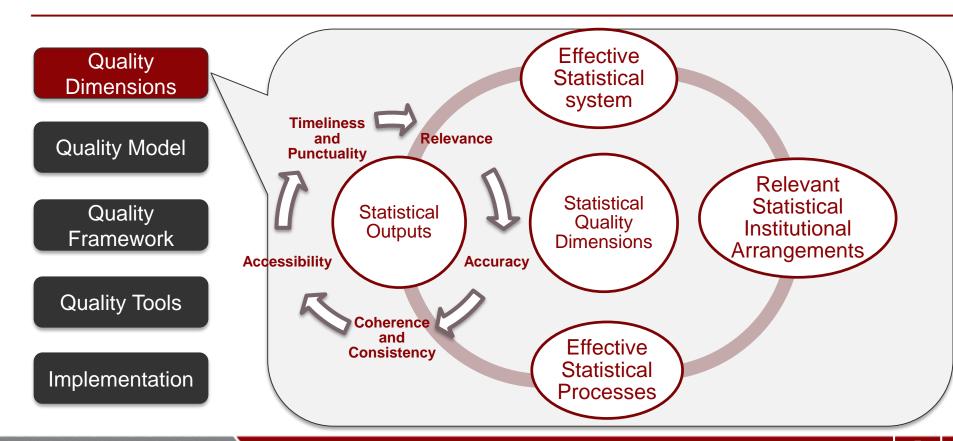

Quality Main characteristics that can describe the quality of the Dimensions data. Is it only the accuracy? High-level key components of quality and their **Quality Model** interactions Quality Explaining data quality concept, its components, Framework dimensions, and main actions should be in place. To promote, monitor, assess and develop quality of the **Quality Tools** data **Implementation** For surveys and administrative records