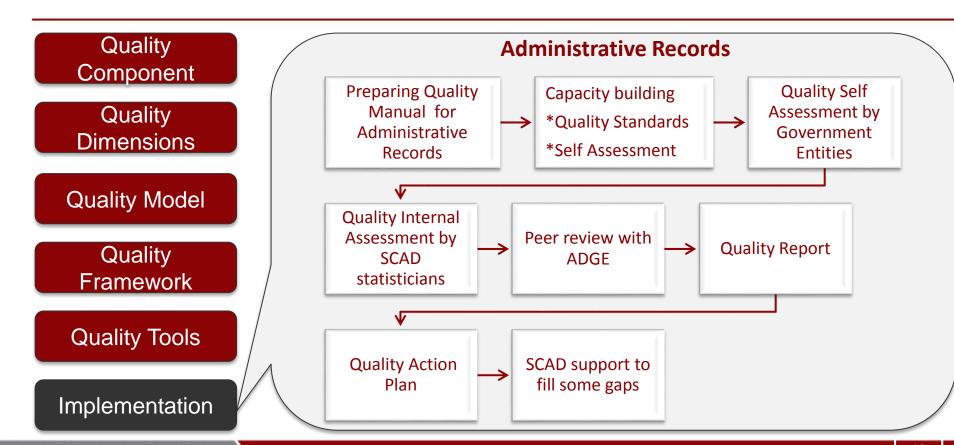

Quality Dimensions

**Quality Model** 

Quality Framework

**Quality Tools** 

Implementation

Quality Manuals

Capacity building

Assessment Templates

Quality Report

Quality Action Plan

Quality Statement

- For Surveys
- For Administrative records
- Others
- For Survey Teams
- For Abu Dhabi Government Entities (ADGEs)
- Self-reporting template for survey
- Self-assessment template for Administrative records in ADGEs
- Highlight the main quality actions were in place and the quality actions for improvement
- Plan for implementing the actions for improvement taken from the report
- Summary report for the users about the main quality standards and actions were in place