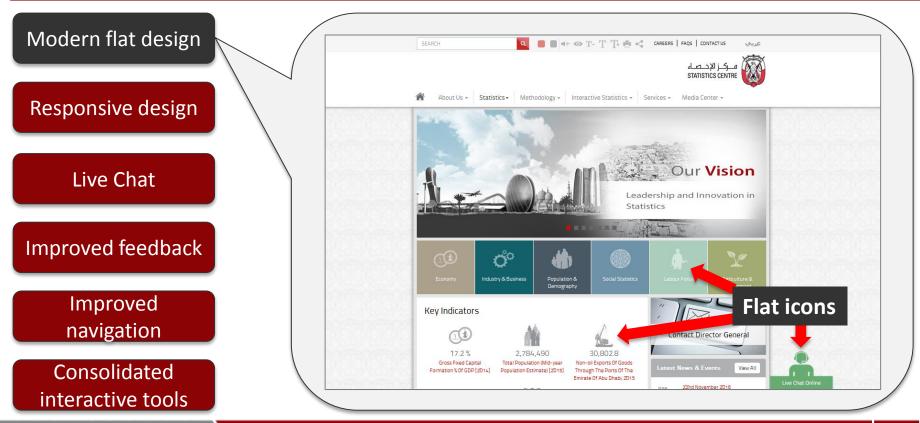

# What we built

- Many modern websites have moved to 'flat' design.
- Different to more traditional 'skeuomorphic' design (resembling the real world).
- Focus solely on the content removes the more complicated textures, patterns, shadows, bubbles, gradients, etc.
- Minimalist.

- In addition to normal client services functions, SCAD has introduced an online "*Live Chat*" facility on the website.
- It enables users to ask questions and receive an immediate response from our CRM officers.
- Aims to increase **user satisfaction** by receiving a personalised response (human).