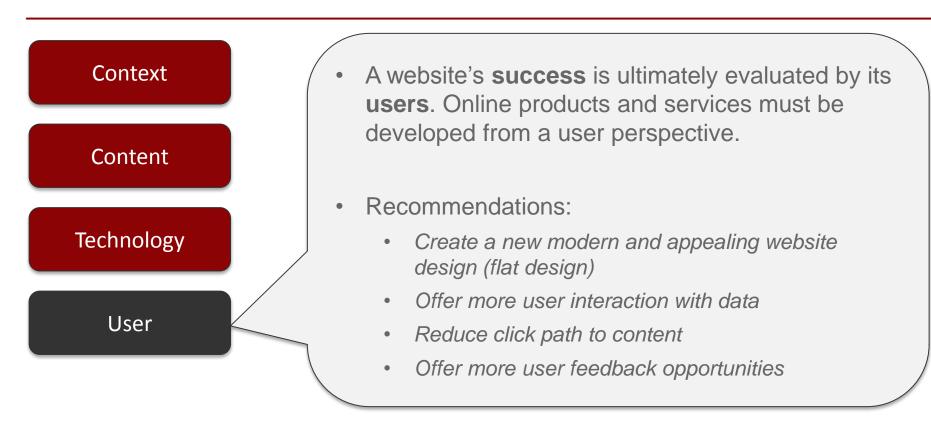

- **Content** is the most **critical success factor** of SCAD's dissemination strategy.
- E.g. content **tonality**, layout, linking, consistency, navigation, formatting...
- Recommendations:
  - Create simple overview text for publications
  - Develop a Search Engine Optimisation (SEO)
  - Improve top level navigation
  - Optimise content for mobile and other devices