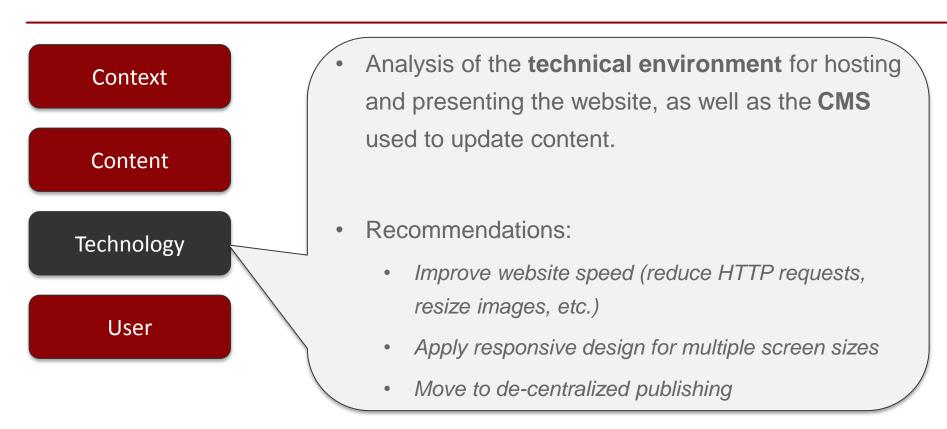

 Analysis included: technical evaluation of website performance, HTML coding practices, search engine optimisation, etc.