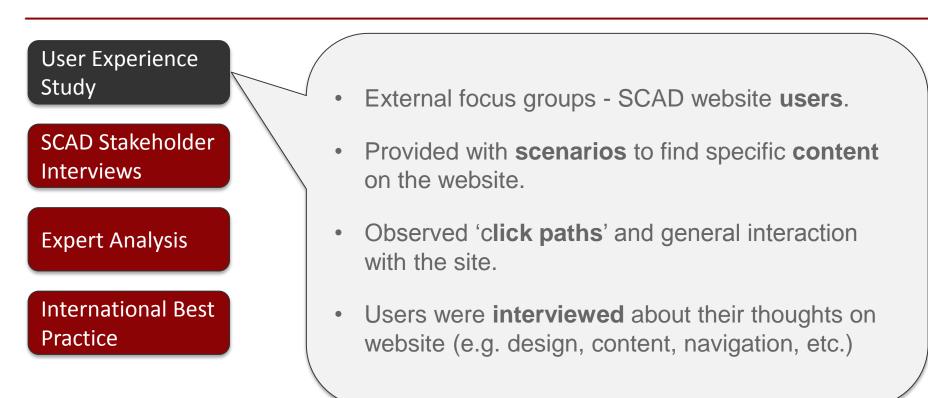

# What our clients think

User Experience Study

SCAD Stakeholder Interviews

Expert Analysis

International Best Practice

To ascertain the **corporate needs** for the website, **SCAD** Department **Managers** were interviewed and completed a questionnaire.