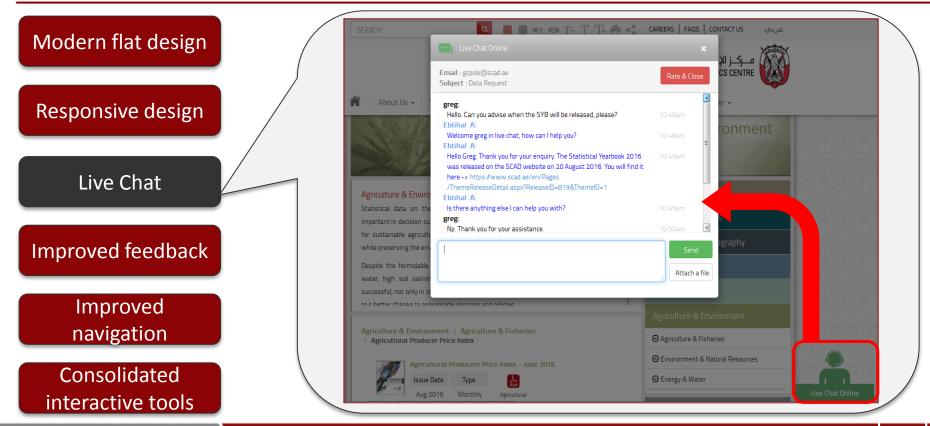

- In addition to normal client services functions, SCAD has introduced an online "*Live Chat*" facility on the website.
- It enables users to ask questions and receive an immediate response from our CRM officers.
- Aims to increase **user satisfaction** by receiving a personalised response (human).