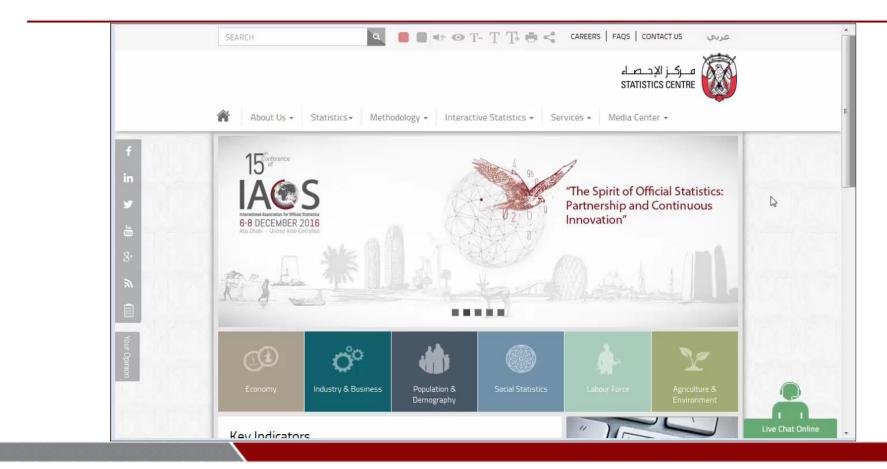

# What we built

- Many modern websites have moved to 'flat' design.
- Different to more traditional 'skeuomorphic' design (resembling the real world).
- Focus solely on the content removes the more complicated textures, patterns, shadows, bubbles, gradients, etc.
- Minimalist.

- In addition to normal client services functions, SCAD has introduced an online "*Live Chat*" facility on the website.
- It enables users to ask questions and receive an immediate response from our CRM officers.
- Aims to increase **user satisfaction** by receiving a personalised response (human).