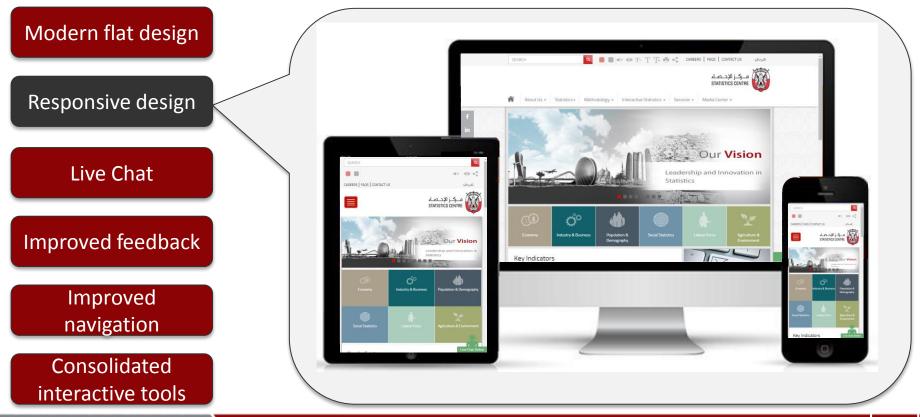

# What we built

- Many modern websites have moved to 'flat' design.
- Different to more traditional 'skeuomorphic' design (resembling the real world).
- Focus solely on the content removes the more complicated textures, patterns, shadows, bubbles, gradients, etc.
- Minimalist.