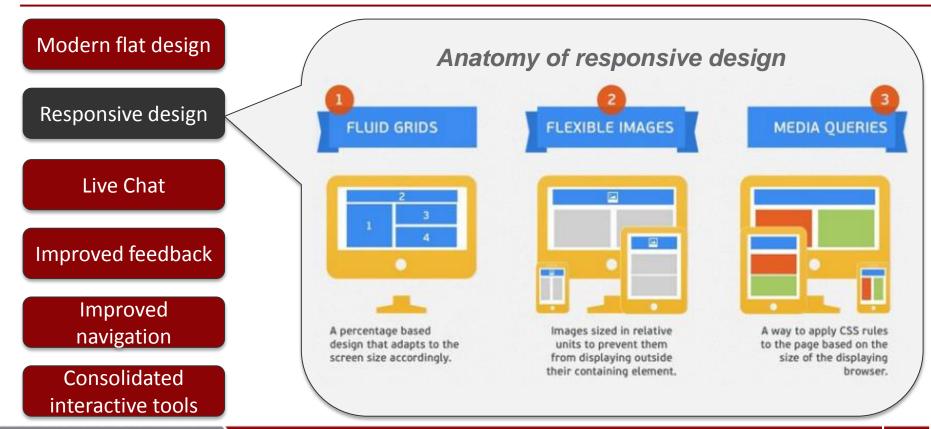

endations:
  - Enhance website marketing activities
  - Make user feedback ubiquitous
  - Consolidate and expand interactive tools



- **Content** is the most **critical success factor** of SCAD's dissemination strategy.
- E.g. content **tonality**, layout, linking, consistency, navigation, formatting...
- Recommendations:
  - Create simple overview text for publications
  - Develop a Search Engine Optimisation (SEO)
  - Improve top level navigation
  - Optimise content for mobile and other devices





# What we built





- Many modern websites have moved to 'flat' design.
- Different to more traditional 'skeuomorphic' design (resembling the real world).
- Focus solely on the content removes the more complicated textures, patterns, shadows, bubbles, gradients, etc.
- Minimalist.















- In addition to normal client services functions, SCAD has introduced an online "*Live Chat*" facility on the website.
- It enables users to ask questions and receive an immediate response from our CRM officers.
- Aims to increase **user satisfaction** by receiving a personalised response (human).





| Modern flat design                | SEARCH Statistical Yearbook of Abu Dhabi 2016