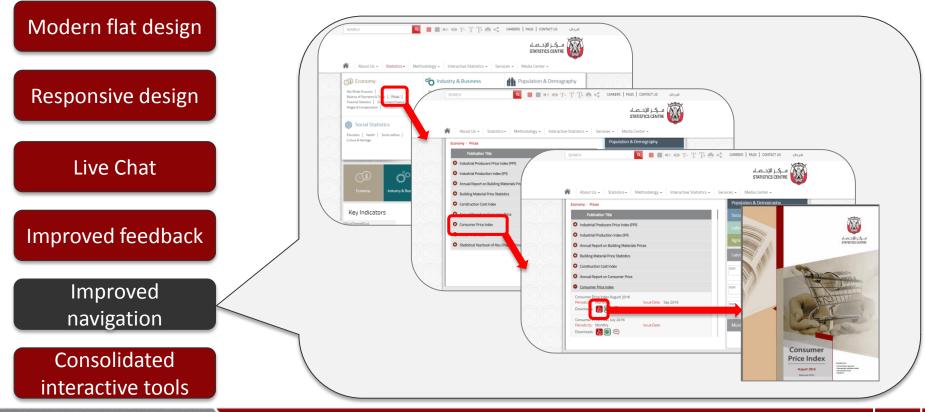

- **Content** is the most **critical success factor** of SCAD's dissemination strategy.
- E.g. content **tonality**, layout, linking, consistency, navigation, formatting...
- Recommendations:
  - Create simple overview text for publications
  - Develop a Search Engine Optimisation (SEO)
  - Improve top level navigation
  - Optimise content for mobile and other devices