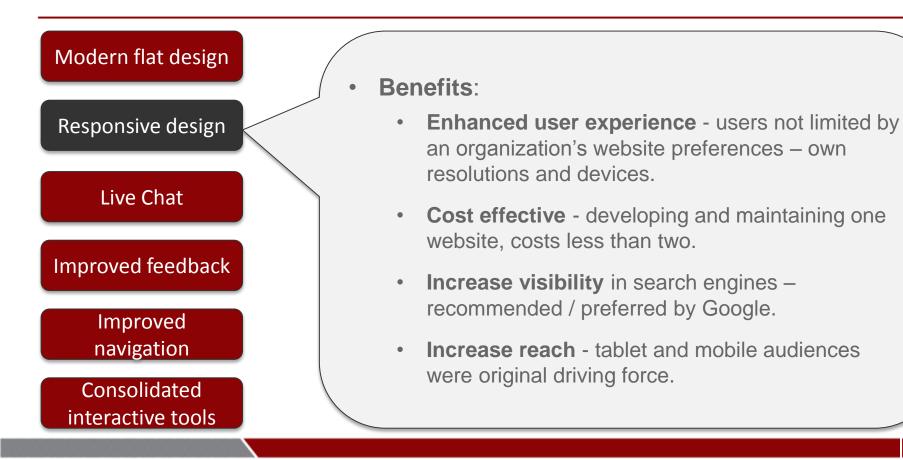

# What we built

- Many modern websites have moved to 'flat' design.
- Different to more traditional 'skeuomorphic' design (resembling the real world).
- Focus solely on the content removes the more complicated textures, patterns, shadows, bubbles, gradients, etc.
- Minimalist.