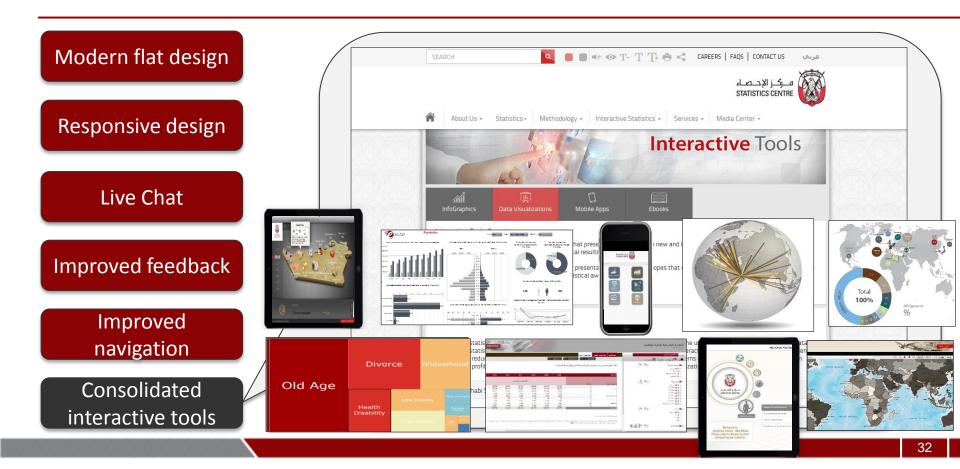

# How to improve

- Context is **understanding** the internal and external **business environment**.
- E.g. organisation structure, **core business** areas, communication channels, interaction with stakeholders.
- Recommendations:
  - Enhance website marketing activities
  - Make user feedback ubiquitous
  - Consolidate and expand interactive tools

# What we built

- Many modern websites have moved to 'flat' design.
- Different to more traditional 'skeuomorphic' design (resembling the real world).
- Focus solely on the content removes the more complicated textures, patterns, shadows, bubbles, gradients, etc.
- Minimalist.

- In addition to normal client services functions, SCAD has introduced an online "*Live Chat*" facility on the website.
- It enables users to ask questions and receive an immediate response from our CRM officers.
- Aims to increase **user satisfaction** by receiving a personalised response (human).